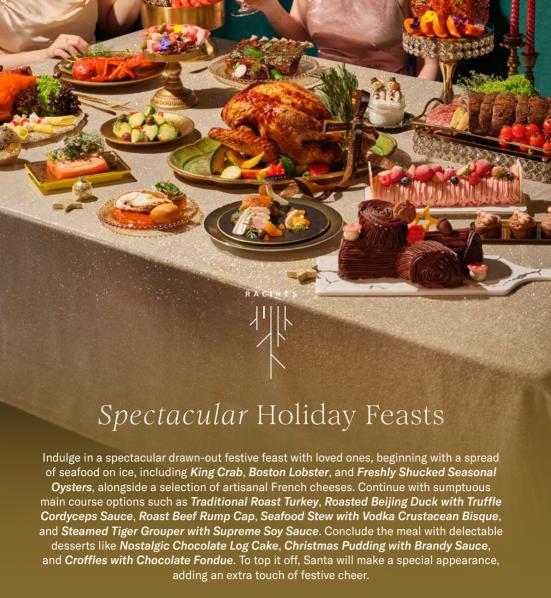

**CHRISTMAS DINNER** 

23 to 24 December 2024 | 6pm to 10pm \$138++ per adult | \$68++ per child

**CHRISTMAS LUNCH** 

25 December 2024 | 12:30pm to 3:30pm \$138++ per adult | \$68++ per child

12pm to 3pm \$58++ per person

A Magical Afternoon Tea

Adding a touch of magic to the hotel lobby, 1864's well-loved afternoon tea set is transformed into a jewel box of delicious treats inspired by the season's joy.