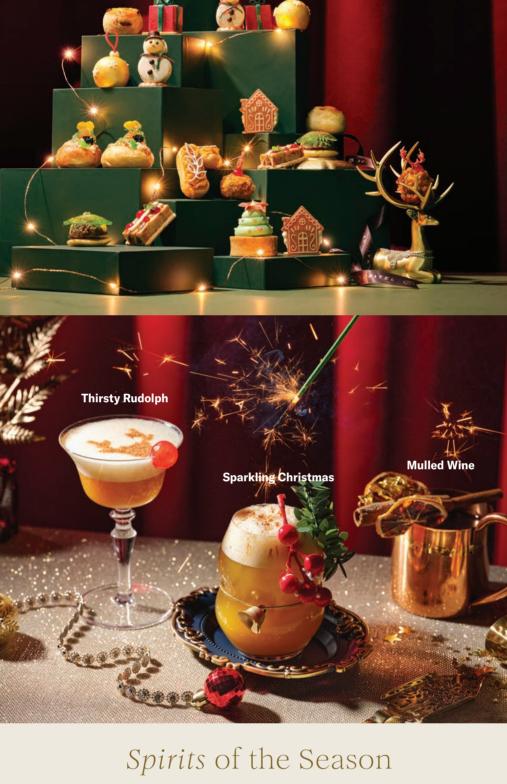

**CHRISTMAS LUNCH** 

25 December 2024 | 12:30pm to 3:30pm \$138++ per adult | \$68++ per child

12pm to 3pm \$58++ per person

A Magical Afternoon Tea

Adding a touch of magic to the hotel lobby, 1864's well-loved afternoon tea set is transformed into a jewel box of delicious treats inspired by the season's joy.

Revel in the jubilant spirit with a trio of festive drinks specially concocted for the season. Sip on Thirsty Rudolph, a bold concoction of Bulleit Bourbon Whiskey, Cointreau, Orange Juice, Lemon Juice and Gula Melaka, or indulge in Sparkling Christmas, a refreshing blend of Physalis-infused Ketel One Vodka, Maracatu Cachaça Rum, Yuzu, and Lime Juice. Alternatively, warm up with the house-brewed Mulled Wine which combines Kressmann Merlot with Thyme, Rosemary, Cinn Star Anise, Bay Leaves, and Honey Sea Coconut.